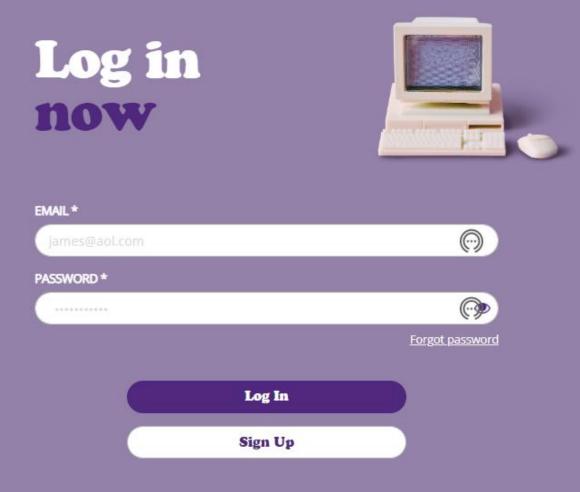

#### Step 4: Log in

Log-in using your email and password you created.

\*\*Note\*\*
If you use the
ParticipACTION App with
the same email, you will
need to use the same
password

You can also use the forgot password feature